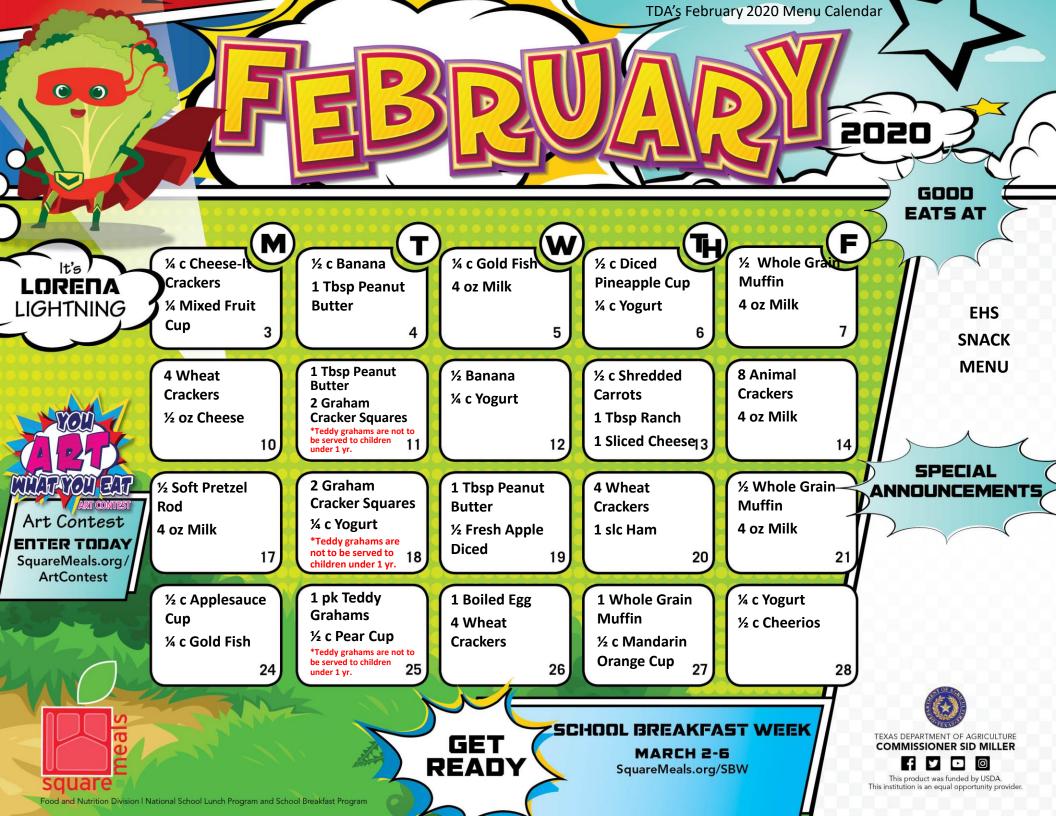

Lorena was a regular head of lettuce in the Healthyville fields when one day, lightening struck the top of her head and turned her head red. The other heads of lettuce had never seen anything like Lorena before. The lightning gave her super

intelligence and she taught all of the other heads of lettuce about their powerful nutrition.

## **FUN FACT**

Red leaf lettuce has the same nuition profile as green leaf lettuce and romaine.



## WHAT TO KNOW

Red leaf lettuce is beautiful, delicious, and nutritious. It is packed with vitamin A for good vision and vitamin K for healthy blood. You can eat this healthy veggie in a varitey of sandwiches or in salads.



## FIND THE SIX DIFFERENCES







A: Lettuce get together!